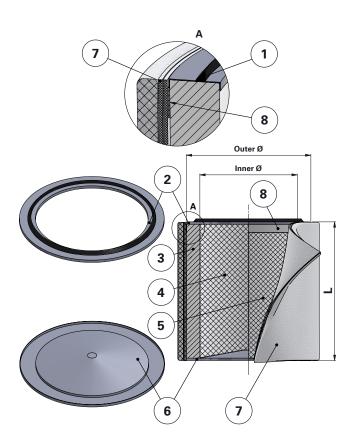

| ltem | Description           |
|------|-----------------------|
| 1    | Gasket                |
| 2    | Top end cap           |
| 3    | Media pack            |
| 4    | Inner liner           |
| 5    | Outer liner           |
| 6    | Bottom end cap closed |
| 7    | Wrap                  |
| 8    | Velcro hook           |
|      |                       |

| Dimensions [mm] |     |  |
|-----------------|-----|--|
| Outer Ø         | 481 |  |
| Inner Ø         | 359 |  |
| L               | 508 |  |